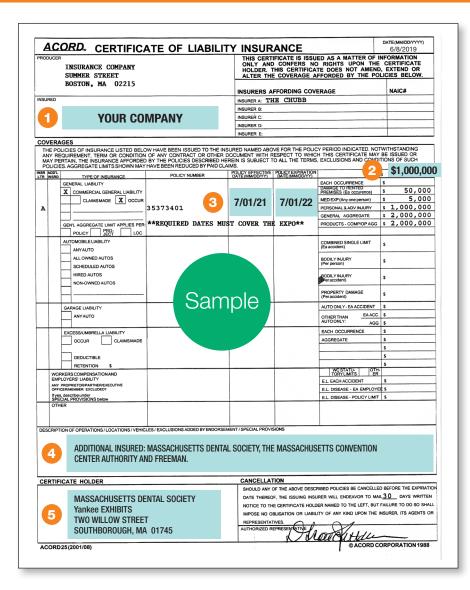

## REQUIRED INFORMATION

Please refer to the sample below to be sure your certificate of insurance displays the required information.

If you do not carry general liability insurance, you may purchase this in the form of event insurance. Information and order forms will be provided in the Exhibitor Service Manual, which will be sent electronically.

## Please send completed COIs to exhibits@massdental.org

Your company must be listed as the insured.

You must carry and maintain a minimum of \$1 million insurance coverage that provides general liability coverage, coverage against damage to persons and property, and hazard insurance, insuring the exhibitor's property and its exhibit space, to fully protect it and the MDS and the additional insured (see below) against all risks in connection with its exhibit at the Yankee Dental Congress, or under the 2022 Rules & Regulations, or otherwise.

Required dates must cover the dates of the expo, including set-up and breakdown: January 24 - 30, 2022.

Please send the certificate even if it expires by December 31, 2021, then send a new certificate after this date.

All insurance shall name as additional insured the Massachusetts Dental Society, the Massachusetts Convention Center Authority, and Freeman.

The certificate holder must be listed as follows:

Massachusetts Dental Society Yankee Exhibits Two Willow Street Southborough, MA 01745